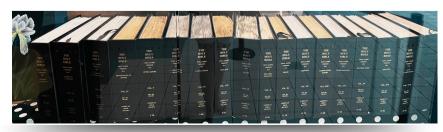

Your chapel offering will be used to purchase new computers with updated technology. This will enable them to continue to provide vision-impaired people with God's Word.

The Holy Bible printed in Braille!

The Holy Bible printed in Braille!