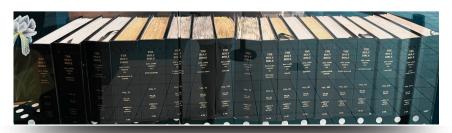

Your chapel offering will be used to purchase new computers with updated technology. This will enable them to continue to provide vision-impaired people with God's Word.

The Holy Bible printed in Braille!

The Holy Bible printed in Braille!